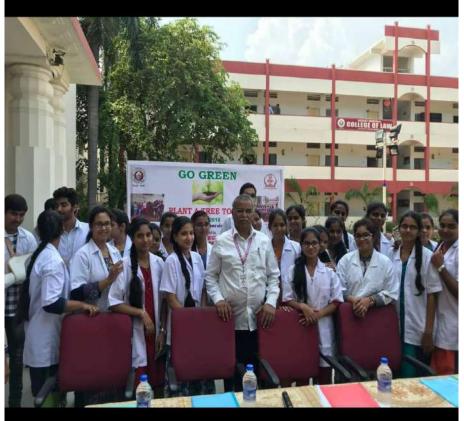

# **Green Campus Initiatives**

Green landscaping with trees and plants: The campus is covered with lush green garden and lawn. Several initiatives have been undertaken by the Institute to implement green practices and develop an eco-friendly campus. Like planning tress in orientation program of new batches on national festivals and on foundation day.