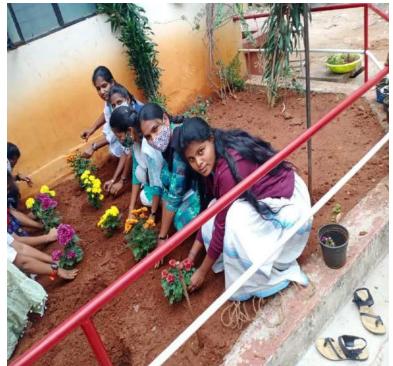

# **Green Campus Initiatives**

Green landscaping with trees and plants: The campus is covered with lush green garden and lawn. Several initiatives have been undertaken by the Institute to implement green practices and develop an eco-friendly campus. Like planning tress in orientation program of new batches on national festivals and on foundation day.

The initiative facilitates maintaining lush green garden even in peak of summer. Every year, our students put up stalls promoting ECO-FRIENDLY GANESHA. In order to encourage as many students as possible, a 'Clay Ganesha Making and Decoration Competition' is held every year.