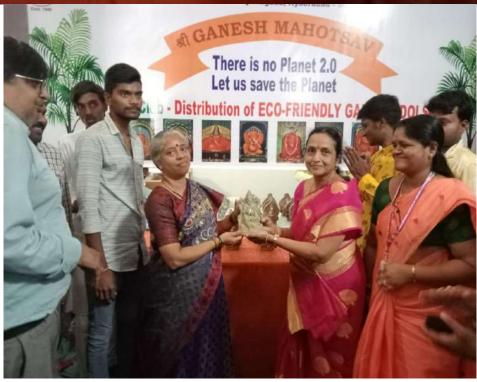

The initiative facilitates maintaining lush green garden even in peak of summer. Every year, our students put up stalls promoting ECO-FRIENDLY GANESHA. In order to encourage as many students as possible, a 'Clay Ganesha Making and Decoration Competition' is held every year.