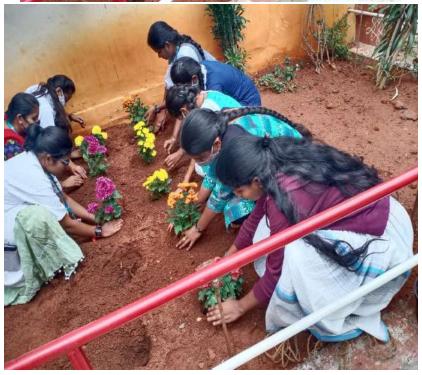

# **Green Campus Initiatives**

Green landscaping with trees and plants: The campus is covered with lush green garden and lawn. Several initiatives have been undertaken by the Institute to implement green practices and develop an eco-friendly campus. Like planning tress in orientation program of new batches on national festivals and on foundation day.

The initiative facilitates maintaining lush green garden even in peak of summer. Every year, our students put up stalls promoting ECO-FRIENDLY GANESHA. In order to encourage as many students as possible, a 'Clay Ganesha Making and Decoration Competition' is held every year.