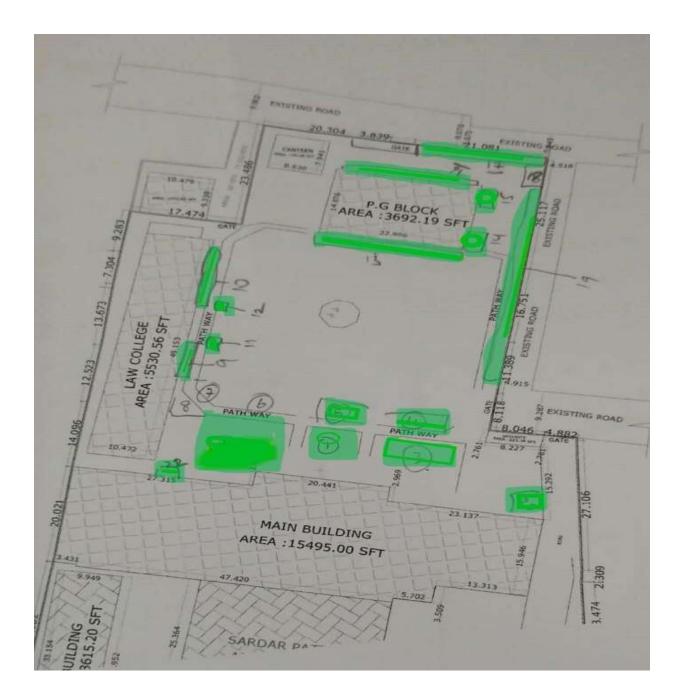

#### **TOTAL GREEN AREA IN COLLEGE CAMPUS-8109 Sqft**

PRINCIPAL
Asshay Memorial institute of Commerce & Science
Narayanaguda, Hyderabad-300 029
College Code No. 1110/318