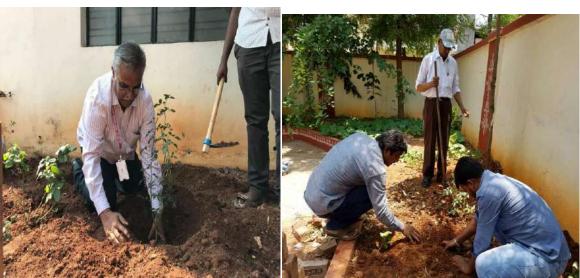

# **Green Campus Initiatives**

Green landscaping with trees and plants: The campus is covered with lush green garden and lawn. Several initiatives have been undertaken by the Institute to implement green practices and develop an eco-friendly campus. Like planning tress in orientation program of new batches on national festivals and on foundation day.

The initiative facilitates maintaining lush green garden even in peak of summer. Every year, our students put up stalls promoting ECO-FRIENDLY GANESHA. In order to encourage as many students as possible, a 'Clay Ganesha Making and Decoration Competition' is held every year.