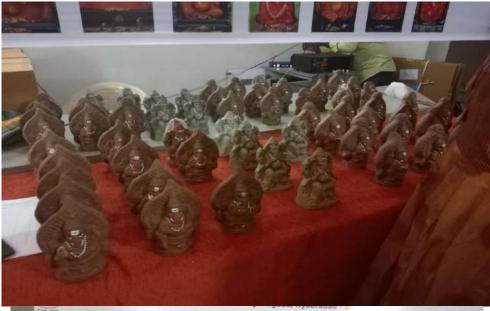

The initiative facilitates maintaining lush green garden even in peak of summer. Every year, our students put up stalls promoting ECO-FRIENDLY GANESHA. In order to encourage as many students as possible, a 'Clay Ganesha Making and Decoration Competition' is held every year.